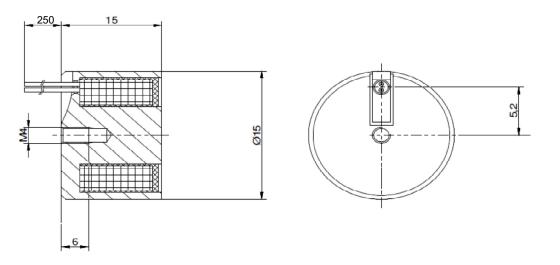

## Round electromagnet Ø15

| Weight        | 14g          |       |
|---------------|--------------|-------|
| Power         | 1.4W         |       |
| Holding force | 20N          |       |
| Duty cycles   | 100%         |       |
| Voltage       | ltem 4130005 | 12VDC |
|               | ltem 4140005 | 24VDC |